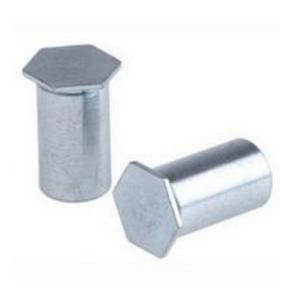

### RS Pro Steel Zinc Plated Self-Clinching Standoff, M3

RS Stock No: 827-473

#### **Product Details**

RS Pro self-clinching stand off made of case-hardened steel is zinc plated for corrosion resistance. This stand off remains in place even after installation fastener is removed. The threaded self-clinching stand offs available in either through hole or blind-hole versions for easy installation. It has a fixing hole diameter of 5.4 mm with M3 threads for tight assembling.

#### **Features and Benefits**

- Case-hardened, zinc plated mild steel, to BS3382
- Stand off remains in place after installation fastener has been removed
- Available in either through hole or blind-hole versions