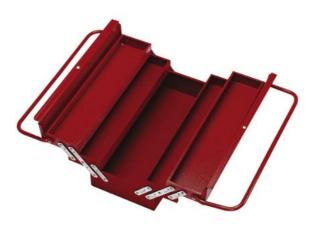

#### **Description:**

Professional Cantilever tool box ideal for the storage and carrying of large and small tools as well as smaller parts. Tubular full length handle. Steel construction. Sturdy hinged mechanism. Lacquered finish with Cadmium & lead free colour. 0.6mm thickness.

#### Specifications:

| Box Type:     |
|---------------|
| Compartments: |
| Height:       |
| Length:       |
| Lock Type:    |
| Material:     |
| Tray Type:    |
| Weight:       |
| Width:        |

Cantilever 5 260 mm 550 mm Cantilever Metal Non-Removable 6 kg 200 mm