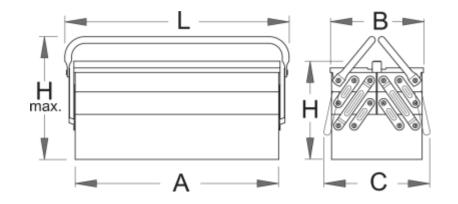

### **Dimensional Drawing:**

| Α   | В   | С   | L   | Н   | HŦ  | Ĥ    | Π. | 222 |
|-----|-----|-----|-----|-----|-----|------|----|-----|
| 560 | 210 | 235 | 585 | 225 | 275 | 6000 | 1K | 1   |

RS, Professionally Approved Products, gives you professional quality parts across all products categories. Our range has been testified by engineers as giving comparable quality to that of the leading brands without paying a premium price.