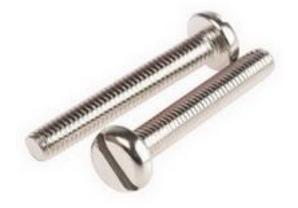

## **ENGLISH**

Datasheet

RS Pro Nickel Plated Brass Pan Head Machine Screws, M6 x 40mm RS Stock No: 482-8874

#### **Product Details**

RS Pro machine screw measuring M6 x 40 mm, is made of brass with nickel plated finish to resist tarnishing. This pan head screw comes with metric thread. The slotted drive screw meets DIN 85 standards.

# **Features and Benefits**

- To DIN 85
- Nickel plated finish to resist tarnishing
- Durable brass construction