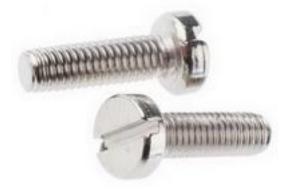

## ENGLISH

Datasheet

RS Pro Nickel Plated Brass Cheese Head Machine Screws, M3 x 10mm RS Stock No: 482-9760

#### **Product Details**

RS Pro machine screw measuring M3 x 10 mm, is made of brass with nickel plated finish to resist tarnishing. This cheese head screw with metric thread has slotted drive.

#### **Features and Benefits**

- Nickel plated finish to resist tarnishing
- Durable brass construction
- Metric thread