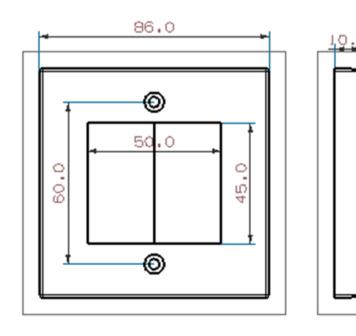

RS offers a range of brush plates designed to be fitted to standard width UK electrical back boxes or screwed directly to the wall and are a good substitute for expensive custom wall plates when running your AV cables through the wall. The brush cable entry / exit area is covered by high quality white brushes. The brush wall plates will fit standard sizes of UK electrical back box and screws are included. The brush plate apertures for both single gang and double gang brush plates are large enough to allow many cables to pass through. The apertures are 45mm x 50mm for the single gang sizes and 100 x 50mm for the double gang sizes.

#### Single Gang