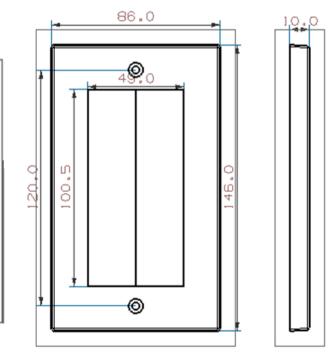

RS offers a range of brush plates designed to be fitted to standard width UK electrical back boxes or screwed directly to the wall and are a good substitute for expensive custom wall plates when running your AV cables through the wall. The brush cable entry / exit area is covered by high quality white brushes. The brush wall plates will fit standard sizes of UK electrical back box and screws are included. The brush plate apertures for both single gang and double gang brush plates are large enough to allow many cables to pass through. The apertures are 45mm x 50mm for the single gang sizes and 100 x 50mm for the double gang sizes.

#### **Double Gang**

RS, Professionally Approved Products, gives you professional quality parts across all products categories. Our range has been testified by engineers as giving comparable quality to that of the leading brands without paying a premium price.