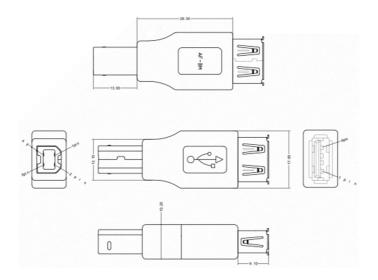

## RS PRO USB 2.0 A Female to USB 2.0 B male

**Stock number: 182-8479** 

The RSPRO USB 2.0 A female to B male adapter has a PVC black hood and PE insulation.

There are 5 internal wires which are made from 28AWG copper wire.

This adapter is to convert a USB 2.0 A male to a USB 2.0 B male. This could be used with a device such as a printer or scanner.

P1:USB 2.0 B male P2:USB 2.0 A female

| ⑤ CABLE       | 5PCS | 28AMS 7× 0.12mm 芯 线 L=21mm 地 线 L=22nm          |
|---------------|------|------------------------------------------------|
| ④ HOOD        | g    | 45P風 色 PAC高                                    |
| ③ INSULATION  | 9    | 密度PE                                           |
| ② USB 2.0 B/M | 1PCS | 組子: C2660 年全団 GF; 外長: C2680 SPCC 全全/性; 駅芯: PET |
| ① USB 2.0 A/F | 1PCS | 端子: C2660 年全班 6F;外壳: C2690′ SPCC 全全/线:胶芯:      |