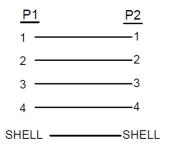

This adapter is to convert a USB 2.0 A male to a USB 2.0 B male. This could be used with a device such as a printer or scanner.

P1:USB 2.0 B male P2:USB 2.0 A female

| ⑤ CABLE       | 5PCS | 28AMS 7× 0.12mm 芯 线 L=21mm 地 线 L=22nm          |
|---------------|------|------------------------------------------------|
| ④ HOOD        | g    | 45P風 色 PAC高                                    |
| ③ INSULATION  | 9    | 密度PE                                           |
| ② USB 2.0 B/M | 1PCS | 組子: C2660 年全団 GF; 外長: C2680 SPCC 全全/性; 駅芯: PET |
| ① USB 2.0 A/F | 1PCS | 端子: C2660 年全班 6F;外壳: C2690′ SPCC 全全/线:胶芯:      |