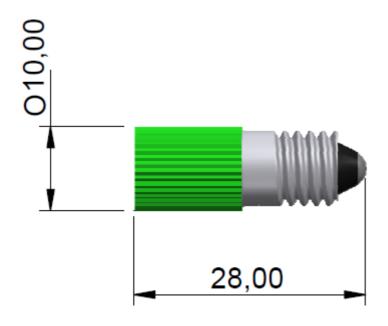

## **Green E10 LED Indicator Lamp**

RS Stock number 204-760

### **Dimensions (mm):**