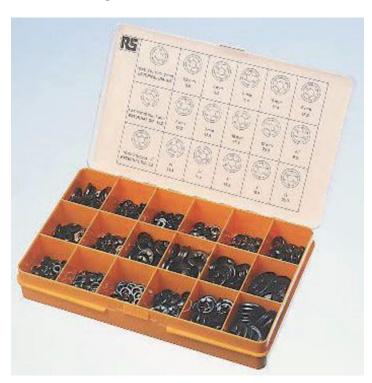

### **Product Details**

Open Style

Made from enamelled steel

Metric and imperial retainers available

Available as packs of individual sizes or as a boxed kit, containing 50 of each size specified in the table

Kit contained in a moulded compartment storage box

## **Product Details**

| Kit Contents  |               |      |                 |               |      |  |
|---------------|---------------|------|-----------------|---------------|------|--|
| Metric Sizes: | External dia. | qty. | Imperial sizes: | External dia. | qty. |  |
| 2.0           | 9.5           | 50   | 1//16           | 9.5           | 50   |  |
| 2.5           | 8.5           | 50   | 1//8            | 9.5           | 50   |  |
| 3             | 9.5           | 50   | 3//16           | 11.4          | 50   |  |
| 4             | 11.4          | 50   | 7//32           | 11.4          | 50   |  |
| 5             | 11.4          | 50   | 1//4            | 15.2          | 50   |  |
| 6             | 15.2          | 50   | 3//8            | 18.4          | 50   |  |
| 7             | 15.2          | 50   | 7//16           | 25.0          | 50   |  |
| 8             | 15.2          | 50   |                 |               |      |  |
| 9             | 18.4          | 50   |                 |               |      |  |
| 10            | 18.4          | 50   |                 |               |      |  |
| 12            | 25.0          | 50   |                 |               |      |  |