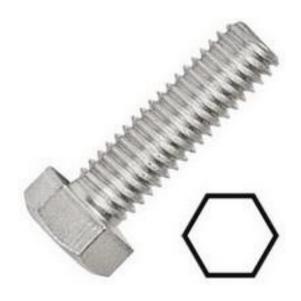

### **Product Details**

RS Pro set screw measuring M16 x 50 mm, is made of plain A4 grade 316 stainless steel. This set screw with metric thread, features hexagon head and hex drive.

### **Features and Benefits**

- Stainless steel A4 Hexagon head screws
- Metric thread
- Features plain finish