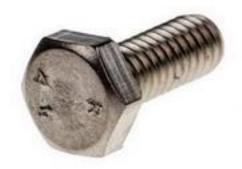

## RS Pro Plain Stainless Steel Hex M4 x 10mm Set Screw

RS Stock No: 263-2110

### **Product Details**

RS Pro set screw measuring M4 x 10 mm, is made of plain A4 grade 316 stainless steel. This set screw with metric thread, features hexagon head and hex drive.

#### **Features and Benefits**

- Stainless steel A4 Hexagon head screws
- Metric thread
- · Features plain finish