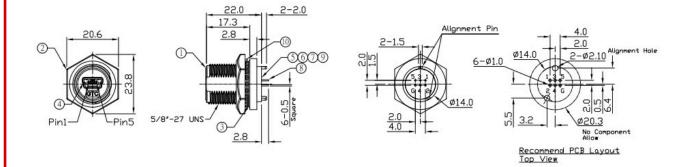

**ENGLISH** 

### **Datasheet**

# RS PRO IP67 Mini USB-B 2.0 – Panel Mount



The RS PRO series of waterproof Mini USB-B connectors are a range of ruggedised IP67/IP68 connectors designed to be used outdoors or in harsher industrial environments. Designed to fit panel cut outs of 16mm the metal Mini USB-B series also comes with rear potting on the panel mount connectors. This ensures your panel is still sealed to an IP67/IP68 rating even when the connector is unmated, and the sealing cap is not connected. The bayonet or screw mating allows for a secure connection.

#### **Features & Benefits:**

- Thermoplastic or Copper Alloy with Nickel Plating
- IP67/IP68
- Rear Potted
- Threaded Mating

## **Quality Standards**







## **Dimensional line drawings**

## 122-3026