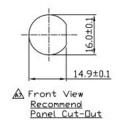

**ENGLISH** 

### **Datasheet**

# RS PRO IP67 Mini USB-B 2.0 – Panel Mount



The RS PRO series of waterproof Mini USB-B connectors are a range of ruggedised IP67/IP68 connectors designed to be used outdoors or in harsher industrial environments. Designed to fit panel cut outs of 16mm the metal Mini USB-B series also comes with rear potting on the panel mount connectors. This ensures your panel is still sealed to an IP67/IP68 rating even when the connector is unmated, and the sealing cap is not connected. The bayonet or screw mating allows for a secure connection.

#### **Features & Benefits:**

- Thermoplastic or Copper Alloy with Nickel Plating
- IP67/IP68
- Rear Potted
- Threaded Mating

## **Quality Standards**







## **Dimensional line drawings**

## 122-3026