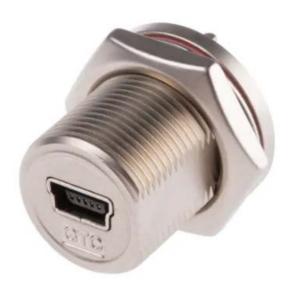

# RS PRO IP67 Mini USB-B 2.0 – Panel Mount

The RS PRO series of waterproof Mini USB-B connectors are a range of ruggedised IP67/IP68 connectors designed to be used outdoors or in harsher industrial environments. Designed to fit panel cut outs of 16mm the metal Mini USB-B series also comes with rear potting on the panel mount connectors. This ensures your panel is still sealed to an IP67/IP68 rating even when the connector is unmated, and the sealing cap is not connected. The bayonet or screw mating allows for a secure connection.

#### **Features & Benefits:**

- Thermoplastic or Copper Alloy with Nickel Plating
- IP67/IP68
- Rear Potted
- Threaded Mating