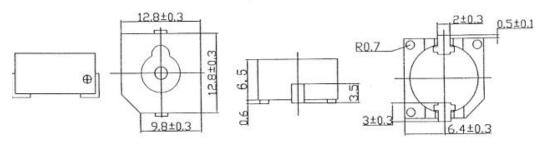

## **Datasheet**

**ENGLISH** 

## RS 15V dc Surface Mount Electromagnetic Buzzer, 85dB Continuous

RS Stock 457-049



## Dimensions: (mm)



## Features:

· Reflow solderable and washable

Housing material: PPSPin material: Brass

All data at 25°C unless otherwise specified.

| SPECIFICATIONS                         | ABI-018-RC –<br>Surface Mount Indicator |
|----------------------------------------|-----------------------------------------|
| Rated Voltage                          | 12VDC                                   |
| Operating Voltage                      | 8 ~ 15VDC                               |
| Rated Current at rated voltage         | 30mA                                    |
| Sound Output at 10cm, at rated voltage | 85dB                                    |
| Resonant Frequency                     | 2400±400Hz                              |
| Operating Temperature                  | -20 ~ +70°C