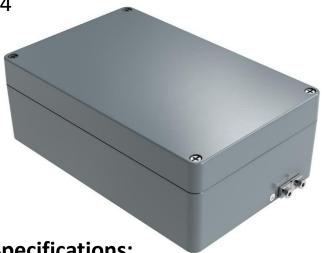

## RS PRO Aluminium die-cast EX Enclosure, silver grey, IP66, ATEX

Stock No: 2131644

**Technical Specifications:** 

| Material          | DIN EN 1706 EN AC-Alsi 12 (Fe)                                                            |
|-------------------|-------------------------------------------------------------------------------------------|
| Colour            | Powder coating, RAL 7001, silver grey                                                     |
| Dimension         | 180 x 280 x 101 mm (HxWxL)                                                                |
| NEMA              | 1, 3S, 4x, 12                                                                             |
| IP Rating         | IP66                                                                                      |
| Impact resistance | IK 09 in reference to EN 60068-2-75                                                       |
| Seal              | Polyurethane seal                                                                         |
| Temperature range | -50° up to +125°C                                                                         |
| Approvals         | ATEX, IEC Ex, EAC-approved<br>UL 508 A, Maritime Register of shipping,<br>Lloyds register |