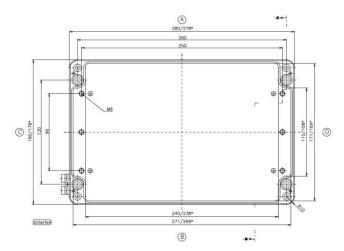

## **Dimensional line drawings**

## RS PRO Aluminium die-cast EX Enclosure, silver grey, IP66, ATEX

Stock No: 2131644

**Technical Specifications:** 

| Material          | DIN EN 1706 EN AC-Alsi 12 (Fe)                                                            |
|-------------------|-------------------------------------------------------------------------------------------|
| Colour            | Powder coating, RAL 7001, silver grey                                                     |
| Dimension         | 180 x 280 x 101 mm (HxWxL)                                                                |
| NEMA              | 1, 3S, 4x, 12                                                                             |
| IP Rating         | IP66                                                                                      |
| Impact resistance | IK 09 in reference to EN 60068-2-75                                                       |
| Seal              | Polyurethane seal                                                                         |
| Temperature range | -50° up to +125°C                                                                         |
| Approvals         | ATEX, IEC Ex, EAC-approved<br>UL 508 A, Maritime Register of shipping,<br>Lloyds register |