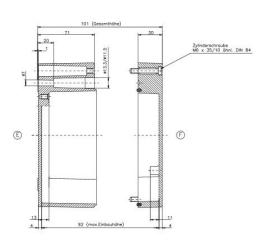

## **Dimensional line drawings**

## RS PRO Aluminium die-cast EX Enclosure, silver grey, IP66, ATEX

Stock No: 2131644

**Technical Specifications:** 

| Material          | DIN EN 1706 EN AC-Alsi 12 (Fe)                                                            |
|-------------------|-------------------------------------------------------------------------------------------|
| Colour            | Powder coating, RAL 7001, silver grey                                                     |
| Dimension         | 180 x 280 x 101 mm (HxWxL)                                                                |
| NEMA              | 1, 3S, 4x, 12                                                                             |
| IP Rating         | IP66                                                                                      |
| Impact resistance | IK 09 in reference to EN 60068-2-75                                                       |
| Seal              | Polyurethane seal                                                                         |
| Temperature range | -50° up to +125°C                                                                         |
| Approvals         | ATEX, IEC Ex, EAC-approved<br>UL 508 A, Maritime Register of shipping,<br>Lloyds register |