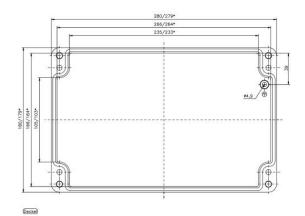

|
| Seal              | Polyurethane seal                                                                         |
| Temperature range | -50° up to +125°C                                                                         |
| Approvals         | ATEX, IEC Ex, EAC-approved<br>UL 508 A, Maritime Register of shipping,<br>Lloyds register |

## Features & Benefits:

- incl. in delivery: base, lid, seal, captive +/- stainless steel screws, 4 cooper plated earthing screws
- Ex-U certified enclosure for chemical and hazardous atmospheres
- EMC base shielded enclosure (even in standard execution more than 90-99% attenuation)
- high level of corrosion protection by use of alloy with low copper content
- watertight solution for outdoor and indoor application

## **Dimensional line drawings**