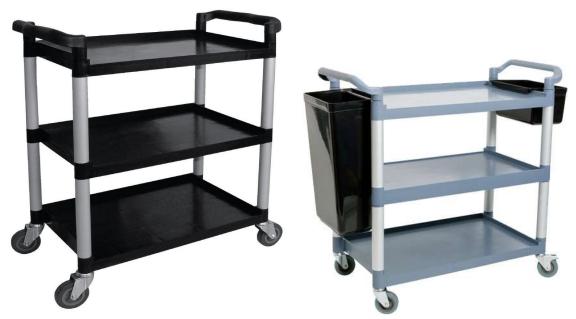

## **3 TIERS 4-WHEELS HIGH QUALITY INJECTION MOLDED POLYPROPYLENE (PP) TROLLEY**

Ergonomic design, user friendly and attractive appearance. This cart resists dents, scratches, stains and rust. Smooth finishing makes this trolley easy-to-clean. Equipped with swivel castor wheels, this versatile utility cart moves equipment and heavy loads easily in any environment. It also acts as a mobile workbench.

### FEATURE:

- Material Construction: Good quality high injection molded *PP* with strong *Aluminum* frame. Environment friendly made with recyclable material.
- Approx. Overall Dimensions (mm): 800 W x 410 D x 950 Ht +/-
- 04nos x 4" swivel castor wheels (non-locking)
- Each Shelve Working Surface (mm): 620 x 400
- Maximum Load Per Tray (kg): 50.0 +/-
- Tray-to-Tray (mm): 340 +/-
- Tare Weight (kg): 11.0 +/-
- Available colours: Grey & Black.

### Optional Add-on: Side Hanging Bin

- Short Dim (mm): 330 W x 230 D x 175 Ht
- Long Dim (mm): 330 W x 225 D x 560 Ht