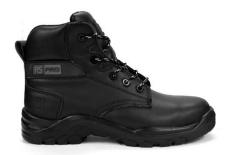

ons |                          |
|--------------------------|--------------------------|
| Safety Specification     | EN ISO 20345:2011 S3 SRC |
| Size Range               | UK 3-12                  |
| Colour                   | Black                    |

#### **Features & Benefits:**

100% non-metallic, with protective toecap and midsole, the RS PRO Black Safety Boot is comfortable and lightweight, it's developed with specialist comfort materials including an Activ-Step® shock absorbing PU outsole and an Anti-fatigue EVA footbed.

- Water repellent smooth black leather
- Protective fibreglass toecap and composite anti-penetration flexi-midsole
- Moisture wicking breathable mesh fabric lining
- Activ-Step® shock absorbing PU outsole
- Anti-fatigue EVA footbed

### **Additional angles**









## **Quality Standards**

EN ISO 20345:2011 S3 SRC