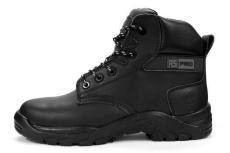

s |                          |
|--------------------------|--------------------------|
| Safety Specification     | EN ISO 20345:2011 S3 SRC |
| Size Range               | UK 3-12                  |
| Colour                   | Black                    |

#### **Features & Benefits:**

100% non-metallic, with protective toecap and midsole, the RS PRO Black Safety Boot is comfortable and lightweight, it's developed with specialist comfort materials including an Activ-Step® shock absorbing PU outsole and an Anti-fatigue EVA footbed.

- Water repellent smooth black leather
- Protective fibreglass toecap and composite anti-penetration flexi-midsole
- Moisture wicking breathable mesh fabric lining
- Activ-Step® shock absorbing PU outsole
- Anti-fatigue EVA footbed

### **Additional angles**









## **Quality Standards**

EN ISO 20345:2011 S3 SRC