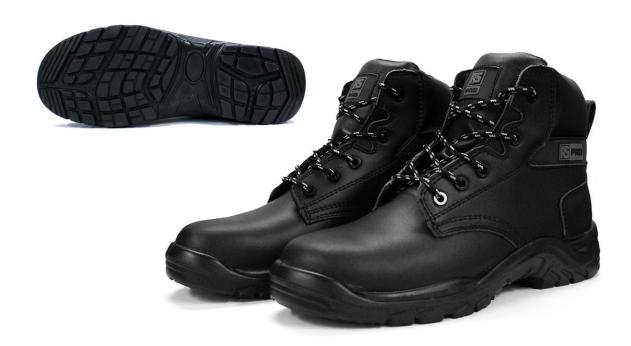

# **RS PRO Black Safety Boot**

Stock No: RS4005

| Technical Specifications |                          |
|--------------------------|--------------------------|
| Safety Specification     | EN ISO 20345:2011 S3 SRC |
| Size Range               | UK 3-12                  |
| Colour                   | Black                    |

#### **Features & Benefits:**

100% non-metallic, with protective toecap and midsole, the RS PRO Black Safety Boot is comfortable and lightweight, it's developed with specialist comfort materials including an Activ-Step® shock absorbing PU outsole and an Anti-fatigue EVA footbed.

- Water repellent smooth black leather
- Protective fibreglass toecap and composite anti-penetration flexi-midsole
- Moisture wicking breathable mesh fabric lining
- Activ-Step® shock absorbing PU outsole
- Anti-fatigue EVA footbed