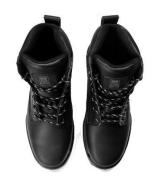

|
|--------------------------|--------------------------|
| Safety Specification     | EN ISO 20345:2011 S3 SRC |
| Size Range               | UK 3-12                  |
| Colour                   | Black                    |

#### **Features & Benefits:**

100% non-metallic, with protective toecap and midsole, the RS PRO Black Safety Boot is comfortable and lightweight, it's developed with specialist comfort materials including an Activ-Step® shock absorbing PU outsole and an Anti-fatigue EVA footbed.

- Water repellent smooth black leather
- Protective fibreglass toecap and composite anti-penetration flexi-midsole
- Moisture wicking breathable mesh fabric lining
- Activ-Step® shock absorbing PU outsole
- Anti-fatigue EVA footbed

### **Additional angles**









## **Quality Standards**

EN ISO 20345:2011 S3 SRC