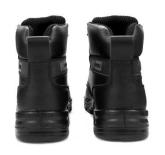

|                          |
|--------------------------|--------------------------|
| Safety Specification     | EN ISO 20345:2011 S3 SRC |
| Size Range               | UK 3-12                  |
| Colour                   | Black                    |

#### **Features & Benefits:**

100% non-metallic, with protective toecap and midsole, the RS PRO Black Safety Boot is comfortable and lightweight, it's developed with specialist comfort materials including an Activ-Step® shock absorbing PU outsole and an Anti-fatigue EVA footbed.

- Water repellent smooth black leather
- Protective fibreglass toecap and composite anti-penetration flexi-midsole
- Moisture wicking breathable mesh fabric lining
- Activ-Step® shock absorbing PU outsole
- Anti-fatigue EVA footbed

### **Additional angles**









## **Quality Standards**

EN ISO 20345:2011 S3 SRC