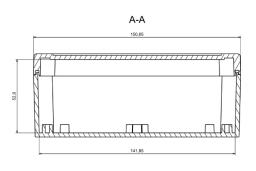

#### **Mechanical Specifications**

| Height | 60 mm               |
|--------|---------------------|
| Width  | 100.05 mm           |
| Length | 150.05 mm           |
| Gasket | Polyurethane Gasket |