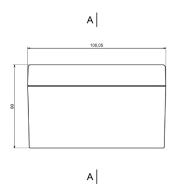

#### **Mechanical Specifications**

| Height | 60 mm               |
|--------|---------------------|
| Width  | 100.05 mm           |
| Length | 150.05 mm           |
| Gasket | Polyurethane Gasket |