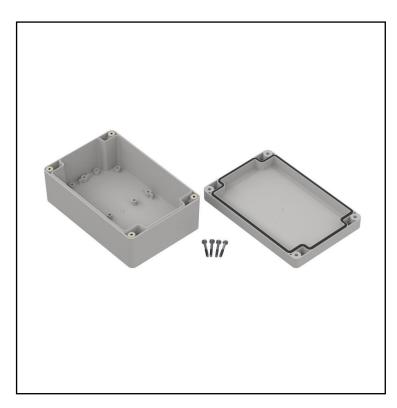

#### **FEATURES**

- Made of PC
- Available in light gray colour
- Protection against liquids and solid objects: IP67 rating
- Supplied with four screws
- Threaded brass inserts for reliable assembly.

#### **Product Description**

Hermetic enclosure ideal for applications requiring protection against water ingress. The enclosure is manufactured with polyurethane gasket that provides IP67 rating. Lid manufactured with recess for membrane keypads and overlays. Threaded brass inserts ensures reliable assembly of the enclosure.

#### **General Specifications**

| Туре        | Full                   |  |  |
|-------------|------------------------|--|--|
| Material    | PC                     |  |  |
| Colour      | Lightgray              |  |  |
| Accessories | Screw M3 17/10 - 4 psc |  |  |
| Mounting    | Internal wall mount    |  |  |