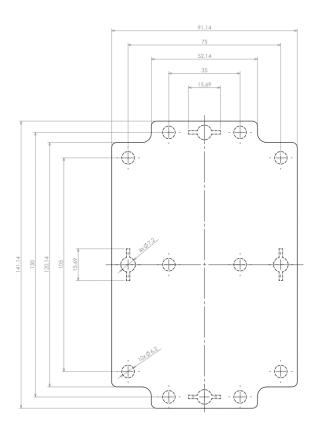

Dashed line shows outline of the mounting boss under PCB board Recommended mounting holes diameter Ø4mm All dimensions are given within +/-0,5mm tolerance