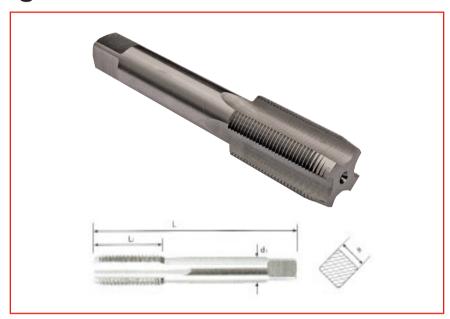

## **Specifications:**

Taps Metric Fine Straight Flute Second Style Suitable for hand and machine tapping of through holes Manufactured to ISO 529 Tolerance Class 2 for 6H fit Silver finish

| RS       | Manufacturers | Size | d1   | L1   | L    | а    |
|----------|---------------|------|------|------|------|------|
| Code     | Code          |      | (mm) | (mm) | (mm) | (mm) |
| 522-7531 | 21-505-652    | M5   | 5    | 18   | 60   | 4    |