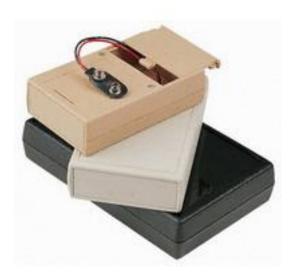

# RS Pro Handheld Enclosure, ABS, Black, 116.84 x 68.95 x 38.10mm

RS Stock No: 239-7277

#### **Product Details**

RS Pro hand held enclosure measures 116.84 x 68.95 x 38.10 mm. This enclosure in black colour, is made of ABS. It includes a PP3 battery compartment with a removable front cover for usage flexibility.

### **Features and Benefits**

- Textured finish
- Removable front cover
- PP3 battery compartment