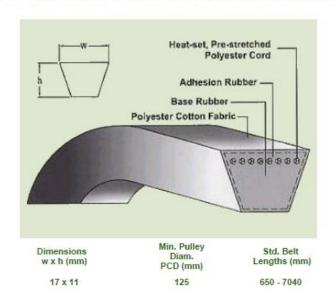

## PET, Rubber Vee Friction Belt, belt section B

RS Stock number 471-837

#### RS Z, A & B Section Belts

Special compounded stiff-yet-flex-crack resistant base

High modulus low stretch (hmls) polyester cords and length stabilisation process resulting in low stretch and maximum life

Polychloroprene impregnated poly-cotton jacket

Precision built belts requiring no matching or coding

Anti-static, heat, oil and abrasion resistant

Standards: API 1B, RMA IP 20, DIN 2215, ISO 4184 & BS3790

## B Section - 17mm x 11mm - Wrapped Construction

| Section - 17mm x 11mm - Wrapped Construction |                             |                              |                             |                              |                             |                              |                             |  |  |  |  |
|----------------------------------------------|-----------------------------|------------------------------|-----------------------------|------------------------------|-----------------------------|------------------------------|-----------------------------|--|--|--|--|
| Inside<br>Length<br>Li (ins)                 | Inside<br>Length<br>Li (mm) | Inside<br>Length<br>Li (ins) | Inside<br>Length<br>Li (mm) | Inside<br>Length<br>Li (ins) | Inside<br>Length<br>Li (mm) | Inside<br>Length<br>Li (ins) | Inside<br>Length<br>Li (mm) |  |  |  |  |
| B22.5                                        | 570                         | B48                          | 1215                        | B91                          | 2300                        | B151                         | 3850                        |  |  |  |  |
| B23                                          | 585                         | B48.5                        | 1225                        | B92                          | 2337                        | B152                         | 3861                        |  |  |  |  |
| B24                                          | 615                         | B49                          | 1250                        | B93                          | 2365                        | B154                         | 3912                        |  |  |  |  |
| B25                                          | 630                         | B50                          | 1275                        | B94                          | 2388                        | B155                         | 3937                        |  |  |  |  |
| B25.5                                        | 650                         | B51                          | 1300                        | B94.5                        | 2400                        | B156                         | 3950                        |  |  |  |  |
| B26                                          | 660                         | B52                          | 1320                        | B95                          | 2413                        | B158                         | 4000                        |  |  |  |  |
| B26.5                                        | 670                         | B52.5                        | 1335                        | B96                          | 2438                        | B162                         | 4115                        |  |  |  |  |
| B27                                          | 686                         | B53                          | 1350                        | B96.5                        | 2450                        | B164                         | 4165                        |  |  |  |  |
| B28                                          | 710                         | B53.5                        | 1360                        | B97                          | 2465                        | B165                         | 4200                        |  |  |  |  |
| B28.5                                        | 725                         | B54                          | 1372                        | B98                          | 2500                        | B167                         | 4250                        |  |  |  |  |
| B29                                          | 735                         | B55                          | 1400                        | B99                          | 2515                        | B170                         | 4318                        |  |  |  |  |
| B29.5                                        | 750                         | B56                          | 1425                        | B100                         | 2540                        | B173                         | 4394                        |  |  |  |  |
| B30                                          | 762                         | B57                          | 1450                        | B101                         | 2565                        | B175                         | 4450                        |  |  |  |  |
| B30.5                                        | 775                         | B58                          | 1475                        | B102                         | 2600                        | B177                         | 4500                        |  |  |  |  |
| B31                                          | 785                         | B59                          | 1500                        | B103                         | 2616                        | B180                         | 4572                        |  |  |  |  |
| B31.5                                        | 800                         | B60                          | 1525                        | B104                         | 2650                        | B185                         | 4700                        |  |  |  |  |
| B32                                          | 813                         | B61                          | 1550                        | B105                         | 2667                        | B187                         | 4750                        |  |  |  |  |
| B32.5                                        | 825                         | B62                          | 1575                        | B106                         | 2700                        | B190                         | 4826                        |  |  |  |  |
| B33                                          | 838                         | B63                          | 1600                        | B107                         | 2718                        | B193                         | 4900                        |  |  |  |  |
| B33.5                                        | 850                         | B64                          | 1625                        | B108                         | 2750                        | B195                         | 4953                        |  |  |  |  |
| B34                                          | 865                         | B65                          | 1650                        | B109                         | 2769                        | B197                         | 5000                        |  |  |  |  |
| B34.5                                        | 875                         | B66                          | 1675                        | B112                         | 2845                        | B200                         | 5080                        |  |  |  |  |
| B35                                          | 889                         | B67                          | 1700                        | B113                         | 2870                        | B204                         | 5182                        |  |  |  |  |
| B35.5                                        | 900                         | B68                          | 1725                        | B114                         | 2900                        | B208                         | 5280                        |  |  |  |  |
| B36                                          | 915                         | B69                          | 1750                        | B115                         | 2921                        | B210                         | 5334                        |  |  |  |  |
| B36.5                                        | 925                         | B70                          | 1775                        | B116                         | 2950                        | B211                         | 5359                        |  |  |  |  |
| B37                                          | 940                         | B71                          | 1800                        | B117                         | 2972                        | B216                         | 5500                        |  |  |  |  |
| B37.5                                        | 950                         | B72                          | 1825                        | B118                         | 3000                        | B220                         | 5600                        |  |  |  |  |
| B38                                          | 965                         | B73                          | 1850                        | B120                         | 3048                        | B224                         | 5690                        |  |  |  |  |
| B38.5                                        | 975                         | B74                          | 1880                        | B122                         | 3099                        | B225                         | 5700                        |  |  |  |  |