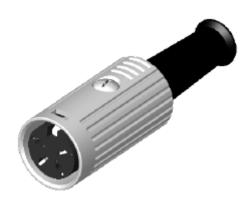

## **4P DIN Cable Jack Push Locking**

RS Stock number 491-194

# **ENGLISH**

| No. | Description  | Material | Treat       |
|-----|--------------|----------|-------------|
| 1   | Shield Cover | Zn Alloy | Nickel Ptd. |
| 2   | Strain Boot  | PVC      |             |
| 3   | 'T' Holder   | Steel    | Nickel Ptd. |
| 4   | Setscrew     | Steel    | Nickel Ptd. |
| 5   | Terminals    | Brass    | Silver Ptd. |
| 6   | Housing      | ABS      |             |