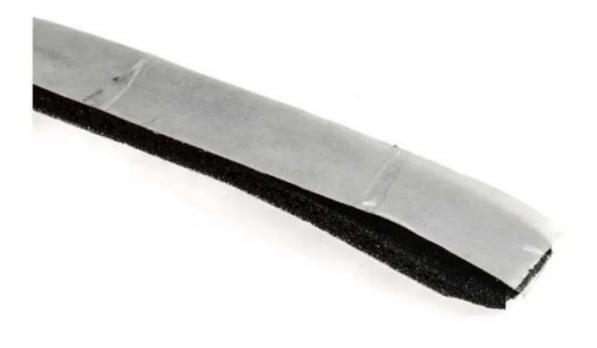

# RS PRO Black Foam Tape, 12mm x 30m, 3mm Thick

RS Stock No.: 205-0861

RS Professionally Approved Products bring to you professional quality parts across all product categories. Our product range has been tested by engineers and provides a comparable quality to the leading brands without paying a premium price.

#### **Product Description**

This exceptional RS PRO Black PVC Foam tape uses a closed cell foam with a high-performance acrylic adhesive as an alternative to hot melt adhesives. It features a strong initial adhesion and great holding power to a variety of materials.