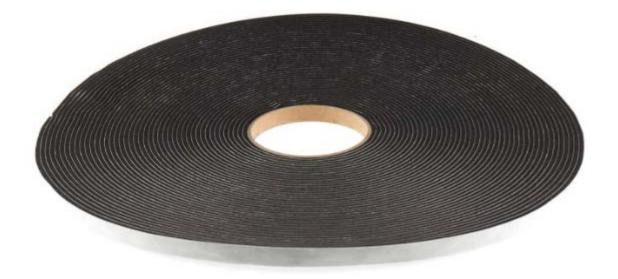

# RS PRO Black Foam Tape, 12mm x 30m, 3mm Thick

RS Stock No.: 205-0861

RS Professionally Approved Products bring to you professional quality parts across all product categories. Our product range has been tested by engineers and provides a comparable quality to the leading brands without paying a premium price.

#### **Product Description**

This exceptional RS PRO Black PVC Foam tape uses a closed cell foam with a high-performance acrylic adhesive as an alternative to hot melt adhesives. It features a strong initial adhesion and great holding power to a variety of materials.