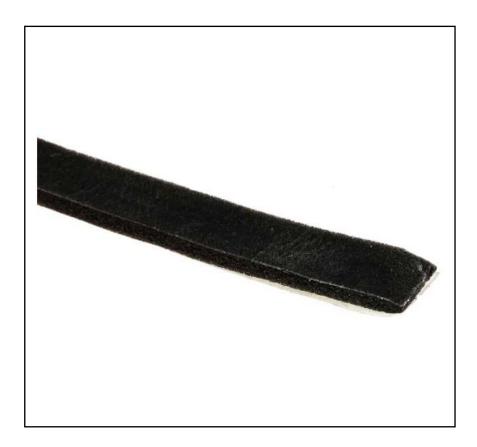

# RS PRO Black Foam Tape, 12mm x 30m, 3mm Thick

RS Stock No.: 205-0861

RS Professionally Approved Products bring to you professional quality parts across all product categories. Our product range has been tested by engineers and provides a comparable quality to the leading brands without paying a premium price.

#### **Product Description**

This exceptional RS PRO Black PVC Foam tape uses a closed cell foam with a high-performance acrylic adhesive as an alternative to hot melt adhesives. It features a strong initial adhesion and great holding power to a variety of materials.