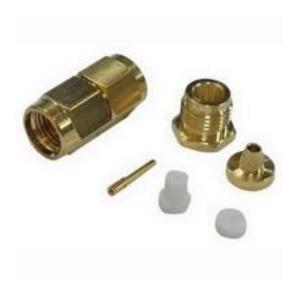

# RS Pro Straight Cable Mount SMA Connector, Plug, Clamp Termination RG174B

RS Stock No: 526-5842

#### **Product Details**

RS Pro straight cable mount SMA connector features a gold plated brass body. This male connector is suitable for use with semi-rigid and flexible cables. It is ideal for field service applications. It operates at a voltage rating of 450 V ac/dc and frequency of 0 to 12.4 GHz and 0 to 18 GHz.

#### **Features and Benefits**

- Gold plated brass body, PTFE insulator and gold plated contacts
- Suitable for semi-rigid and flexible cables
- · Clamp termination method