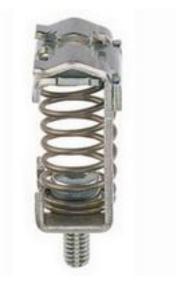

# Datasheet **RS Pro Shield Connector, SAB Series** RS Stock No: 763-7375

### **Product Details**

RS Pro shield connector is suitable for standard cable shielding. It enables EMC-compliant wiring with their large surface area. It has low-impedance and low ohm contact junctions. This shield connector is ideal for wires with diameters ranging from 3 to 32 mm. The contacts can be established without the need for any special tool. The shield connector meets UL and CSA standards.

### **Specifications:**

Accessory Type For Use With Dimensions Material Standards Met Shield Connector Cable 18.5 x 13 x 26.5 mm Steel UL, CSA Certified