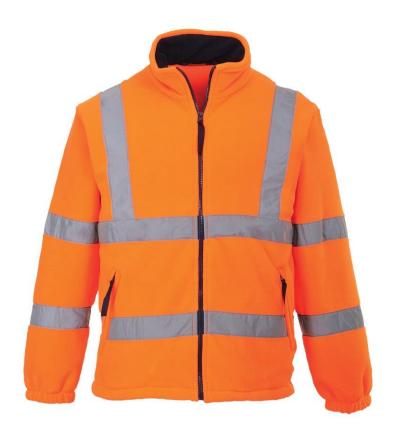

### Product Information.

Our Hi-Vis Fleece guarantees to keep you safe, visible and warm on cold windy days. Features include an internal patch pocket, two secure side pockets with zips and an elasticated drawcord waist for a more comfortable fit.

#### **Materials:**

Shell Fabric: 100% Polyester, AntiPill finish Fleece 300g

Lining Fabric: Body: 100% Polyester Mesh 60g

Sleeve: 100% Polyester Taffeta 60g

### Features:

- CE certified
- Anti-pill durable fleece fabric
- Reflective tape for increased visibility
- Interactive zip for added functionality
- Elasticated cuffs for a secure fit
- Elastic waist with toggle for a secure and comfortable fit
- 3 pockets for ample storage
- 50+ UPF rated fabric to block 98% of UV rays