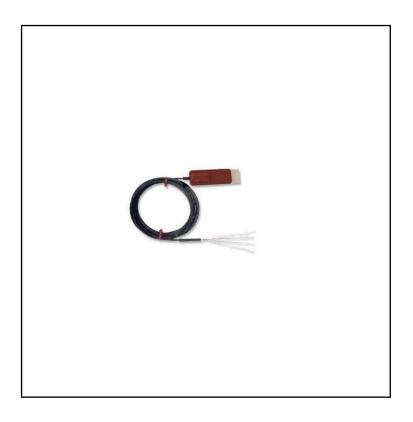

# SELF-ADHESIVE PATCH PT100 SENSOR WITH 4 WIRE 7/0.1mm PFA INSULATED OUTER JACKET 2m

RS Stock No.: 2318495

RS Professionally Approved Products bring to you professional quality parts across all product categories. Our product range has

## **Product Description**

Silicone rubber patch with self-adhesive foil backing, PFA insulated outer jacket

# **General Specifications**

| Sensor Type       | Silicone rubber patch with self-adhesive foil backing |  |  |
|-------------------|-------------------------------------------------------|--|--|
| Element           | Pt100                                                 |  |  |
| Cable Type        | PFA insulated outer jacket                            |  |  |
| Core / Strands    | 7/0.1mm                                               |  |  |
| Temperature Range | -50°C to +150°C                                       |  |  |
| Accuracy          | Class B                                               |  |  |

# **Mechanical Specifications**

| Patch dimensions  | L40 x W15mm x D5mm |  |  |
|-------------------|--------------------|--|--|
| Cable Length      | 2m                 |  |  |
| Cable Termination | Bare Tails         |  |  |
| Number of Wires   | 4                  |  |  |