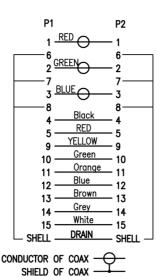

- 1. MATERIAL
- 1.1 CABLE(28#): [(7/0.12BC+FPE)\*3+7/0.12BC+AL]+7/0.12BC\*9C+AL+7/0.12BC+B(96/0.12ALM)+PVC6.8 (BLACK).
- 1.2 HIGH DENSITY D-SUB 15 MALÉ: BLUE INSULATION, GOLD FLASH CONTACTS, NICKEL PLATED SHELL.
- 1.3 FERRITE CORE: Ø14.2 X Ø9.5 X 28.5mm.
- 1.4 ALL HOOD: BLACK PVC.
- 1.5 THUMB SCREW(2.3\*46MM) TO BE MOLDED BLACK PVC.
- 1.6 ALL COMPONENTS ARE ROHS COMPLIANT.
- 2. ELECTRICAL
- 2.1 100% OPEN AND SHORT TEST
- 2.2 HI-POT: DC200V/0.01S
- 3. PACKING
  - 3.1 EACH CABLE IN A PE PACKAGE.