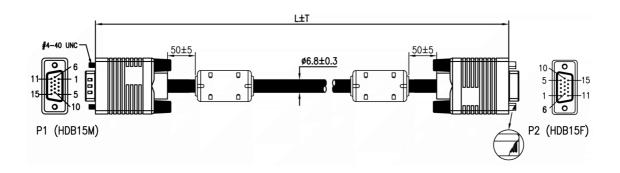

## RS PRO 50cm VGA/SVGA HD15 Male to Female Cable - Black

**Stock number: 182-8536** 

EN

Our RS PRO 50cm monitor extension cable comes with a high density 15 pin male to a high density 15 pin female connectors which are commonly known as a VGA or SVGA connector. It has all pins connected and ferrites at each end of the cable which help to cut out interference. The jacket and the connector hoods are made of black PVC.

The female connector comes with attached hex nuts so the that cable can be locked into a male connector, this stops the risk of the connection coming apart and causing connection issues.

The SVGA connector is one of the most common video connectors found on computers. SVGA is an analogue signal which is slowly being replaced by digital cables such as HDMI and DisplayPort.

- 1. MATERIAL
- 1.1 CABLE(28#): [(7/0.12BC+FPE)\*3+7/0.12BC+AL]+7/0.12BC\*9C+AL+7/0.12BC+B(96/0.12ALM)+PVC6.8 (BLACK).
- 1.2 HIGH DENSITY D-SUB 15 MALÉ: BLUE INSULATION, GOLD FLASH CONTACTS, NICKEL PLATED SHELL.
- 1.3 FERRITE CORE: Ø14.2 X Ø9.5 X 28.5mm.
- 1.4 ALL HOOD: BLACK PVC.
- 1.5 THUMB SCREW(2.3\*46MM) TO BE MOLDED BLACK PVC.
- 1.6 ALL COMPONENTS ARE ROHS COMPLIANT.
- 2. ELECTRICAL
- 2.1 100% OPEN AND SHORT TEST
- 2.2 HI-POT: DC200V/0.01S
- 3. PACKING
  - 3.1 EACH CABLE IN A PE PACKAGE.