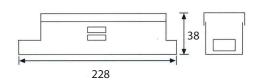

# **LED RECESSED EMERGENCY LIGHT**



## **LED-11NM ESTA**



#### **Dimensions (mm)**

**Conversion Kit** 





#### **Recessed Mount**





Square



#### **Features and Application**

The LED-11NM ESTA LED Emergency Light is a miniature emergency system that is mounted flush on ceilings and blends seamlessly into various indoor environments including retail, office, hotels, etc. The ESTA version comes with the disc made of polycarbonate material in a sleek and clean finish.



#### **Technical Data**

| Mode of Operation     |              | Non-maintained                                                                                       |
|-----------------------|--------------|------------------------------------------------------------------------------------------------------|
| Lamp                  |              | 1 x 1 watt High Flux LED