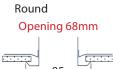

# **LED RECESSED EMERGENCY LIGHT**



## **LED-11NM ESTA**



#### **Dimensions (mm)**

**Conversion Kit** 





#### **Recessed Mount**





Square



#### **Features and Application**

The LED-11NM ESTA LED Emergency Light is a miniature emergency system that is mounted flush on ceilings and blends seamlessly into various indoor environments including retail, office, hotels, etc. The ESTA version comes with the disc made of polycarbonate material in a sleek and clean finish.



#### **Technical Data**

| Mode of Operation     |              | Non-maintained                                                                                       |
|-----------------------|--------------|------------------------------------------------------------------------------------------------------|
| Lamp                  |              | 1 x 1 watt High Flux LED