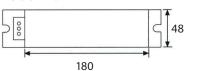

# **LED RECESSED EMERGENCY LIGHT**



## **LED-11NM ESTA**



#### **Dimensions (mm)**

**Conversion Kit** 





#### **Recessed Mount**





Square



#### **Features and Application**

The LED-11NM ESTA LED Emergency Light is a miniature emergency system that is mounted flush on ceilings and blends seamlessly into various indoor environments including retail, office, hotels, etc. The ESTA version comes with the disc made of polycarbonate material in a sleek and clean finish.



#### **Technical Data**

| Mode of Operation     |              | Non-maintained                                                                                       |
|-----------------------|--------------|------------------------------------------------------------------------------------------------------|
| Lamp                  |              | 1 x 1 watt High Flux LED