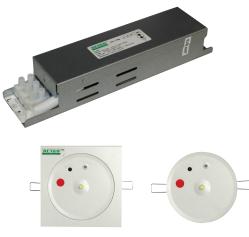

#### **Features and Application**

The LED-11NM ESTA LED Emergency Light is a miniature emergency system that is mounted flush on ceilings and blends seamlessly into various indoor environments including retail, office, hotels, etc. The ESTA version comes with the disc made of polycarbonate material in a sleek and clean finish.

### **Ordering Information**

| MODEL                  | LAMP                          |
|------------------------|-------------------------------|
| LED-11NM ESTA (Round)  | 1 x 1 watt High Flux LED Lamp |
| LED-11NM ESTA (Square) | 1 x 1 watt High Flux LED Lamp |