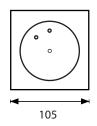

# **LED RECESSED EMERGENCY LIGHT**



## **LED-11NM ESTA**



#### **Dimensions (mm)**

**Conversion Kit** 





#### **Recessed Mount**





Square



#### **Features and Application**

The LED-11NM ESTA LED Emergency Light is a miniature emergency system that is mounted flush on ceilings and blends seamlessly into various indoor environments including retail, office, hotels, etc. The ESTA version comes with the disc made of polycarbonate material in a sleek and clean finish.



#### **Technical Data**

| Mode of Operation     |              | Non-maintained                                                                                       |
|-----------------------|--------------|------------------------------------------------------------------------------------------------------|
| Lamp                  |              | 1 x 1 watt High Flux LED                                                                             |
| Operat