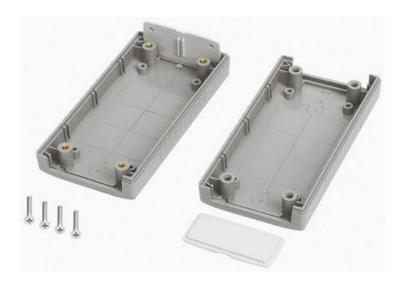

## ABS Instrument Case, Grey, 120 x 60 x 30mm

RS Stock number 218-898

### **Description:**

Plastic enclosure, dark grey colour, made of heat resistant high-impact plastic UL-94V0. Provides protection against dust and moisture according to the standard IP54. Printed circuit boards may be horizontally or vertically mounted.

### **Specifications:**

Colour:

Dark grey

**Body Material:** 

ABS

**External Dimensions:** 

120 (length) x 60 (width) x 30 (height)mm

IP Rating:

IP54

Possibility of installation of printed circuit boards:

Horizontally and vertically, racks and rails