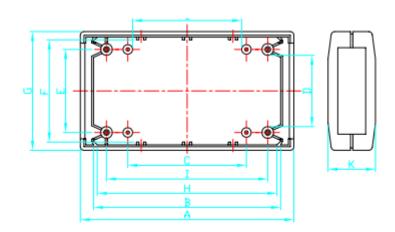

#### Dimensions: (mm)

| Α | 120 |
|---|-----|
| В | 111 |
| С | 80  |
| D | 26  |
| E | 35  |
| F | 44  |
| G | 60  |
| Н | 108 |
| 1 | 98  |
| J | 72  |
| K | 30  |