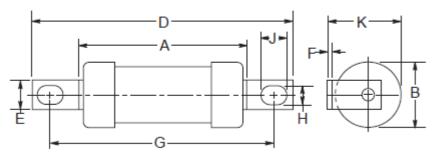

## **Dimensional Data:**

## Dimensions - mm

| S/N          | Amp<br>Rating | Pre-<br>arcing | Total<br>@<br>415V | Total<br>@<br>550V | Nom<br>Watts<br>Loss | Rated<br>Voltage<br>(AC) | A    | В    | D         | E    | F    | O    | Ħ   | J        | К    |
|--------------|---------------|----------------|--------------------|--------------------|----------------------|--------------------------|------|------|-----------|------|------|------|-----|----------|------|
| 521-<br>2680 | 63            | 7000           | 18,800             | 25,700             | 5.6                  | 550                      | 58.0 | 21.0 | 109.<br>5 | 14.3 | 3.20 | 94.0 | 8.7 | 11.<br>0 | 24.5 |
| 521-<br>2696 | 80            | 13,000         | 35,200             | 50,000             | 7.2                  | 550                      | 58.0 | 21.0 | 109.<br>5 | 14.3 | 3.20 | 94.0 | 8.7 | 11.<br>0 | 24.5 |
| 521-<br>2703 | 100           | 25,000         | 76,500             | 95,600             | 8.5                  | 550                      | 58.0 | 21.0 | 109.<br>5 | 14.3 | 3.20 | 94.0 | 8.7 | 11.<br>0 | 24.5 |