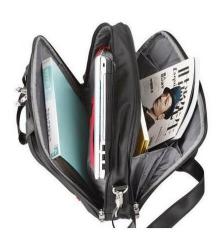

## **Specifications:**

Size: 40x30x12cm

Material: 1680D polyester +metal buckle

Feature:

Splash proof

Tailored case compatible with most laptops, fit 17" notebook
Padded laptop compartment walls provide extra protection
Slip pocket keeps documents separated from other items in your bag
Front pocket panel provides basic organization for small daily accessories
Front pocket features a wide base for bulky items like a power brick
Clamshell design allows the case to open completely for full access to your laptop
Carry comfortably, with anti-slip shoulder pad