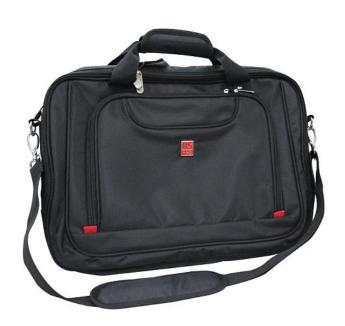

## **Specifications:**

Size: 40x30x12cm

Material: 1680D polyester +metal buckle

Feature:

Splash proof

Tailored case compatible with most laptops, fit 17" notebook
Padded laptop compartment walls provide extra protection
Slip pocket keeps documents separated from other items in your bag
Front pocket panel provides basic organization for small daily accessories
Front pocket features a wide base for bulky items like a power brick
Clamshell design allows the case to open completely for full access to your laptop
Carry comfortably, with anti-slip shoulder pad