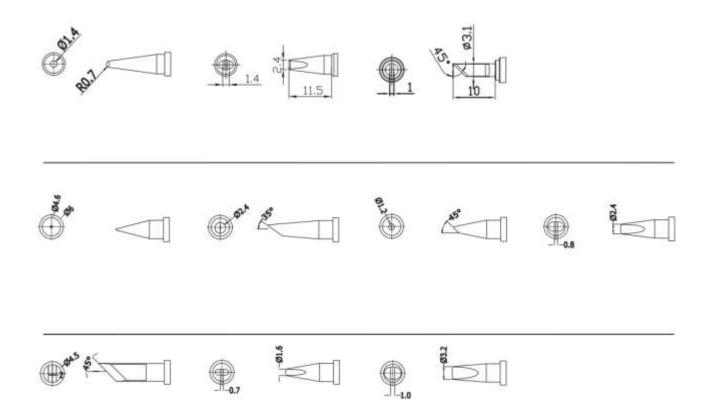

### **Product Details**

RS Pro straight hoof soldering iron tip has 3.2 mm tip for use with DS90 soldering station with soldering iron. This tip features a

smaller soldering iron tip size and split design to reduce accessory expenses.

#### **Features and Benefits**

- DS Series
- 3.2 mm straight hoof soldering iron tip
- For use with DS90 soldering station with soldering iron

• Features a smaller soldering iron tip size and split design to reduce accessory expenses

#### rspro.com

**Specifications:** 

For Use With: DS90 Solder Iron

**Tip Series: DS** 

Tip Shape: straight hoof

Tip Size: 3.2 mm