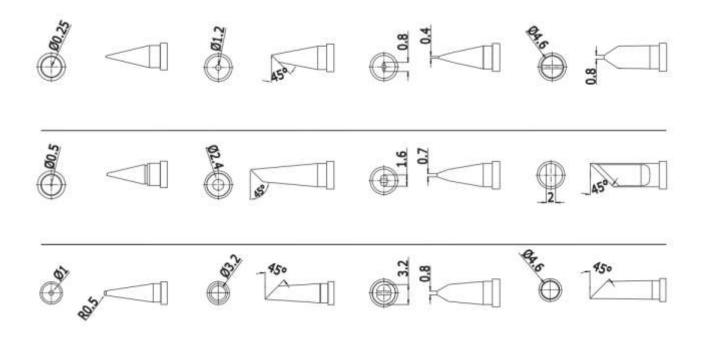

### **Product Details**

RS Pro straight hoof soldering iron tip has 3.2 mm tip for use with DS90 soldering station with soldering iron. This tip features a

smaller soldering iron tip size and split design to reduce accessory expenses.

#### **Features and Benefits**

- DS Series
- 3.2 mm straight hoof soldering iron tip
- For use with DS90 soldering station with soldering iron

• Features a smaller soldering iron tip size and split design to reduce accessory expenses

#### rspro.com

**Specifications:** 

For Use With: DS90 Solder Iron

**Tip Series: DS** 

Tip Shape: straight hoof

Tip Size: 3.2 mm