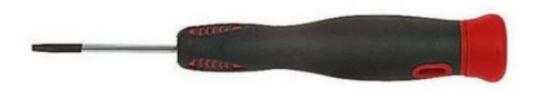

# Slotted Precision S/D-3.00 X 100mm

RS Stock number 243-579

#### **Material:**

Silicone chrome molybdenum vanadium steel for screwdriver blades, polypropylene/TPR handles.

#### Finish:

Satin chrome finish for blade with phosphate black tip, black colour TPR grip and red colour p.p. injection handle.

#### **Contents:**

1 pc - Slotted precision screwdriver -  $3.0 \times 0.5 \times 100$ mm with black colour TPR grip and red p.p. injection shaft & handle

#### Feature:

Blades made from high grade Chrome-vanadium steel Rotating cap allows user to drive easily and adjust precisely Tri-lode shape of handle provides comfortable grip during rotation