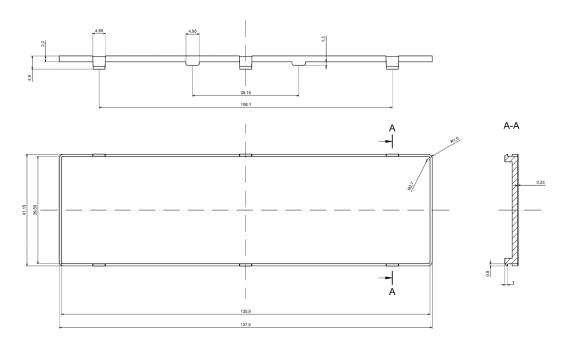

#### **Mechanical Specifications**

| Height | 4.9 mm   |
|--------|----------|
| Width  | 41.15 mm |
| Length | 137.5 mm |

All dimensions are given within +/-0,5mm tolerance