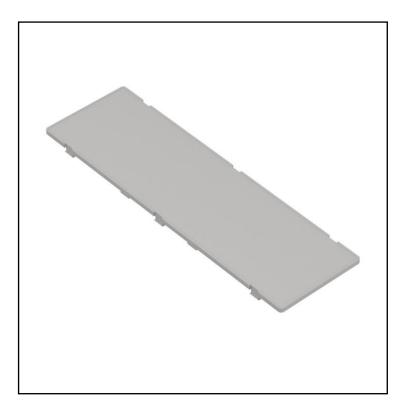

#### **Product Description**

Lightgray front panel made of (self-extinguishing) ABS V0 for ZD1008 enclosure.

#### **General Specifications**

| Material     | ABS                                 |
|--------------|-------------------------------------|
| Colour       | Lightgray                           |
| Applications | Accessories for DIN Rail Enclosures |

#### **Mechanical Specifications**

| Height | 4.9 mm   |
|--------|----------|
| Width  | 41.15 mm |
| Length | 137.5 mm |