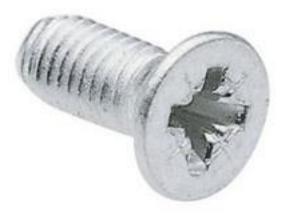

### **Product Details**

RS Pro thread-forming screw measuring M4 x 12 mm, is made of steel with clear passivated, zinc finish. This countersunk head screw for metal having a tri-lobular cross-section is capable of forming or rolling a matching thread into the material into which they are installed. The screw is ideal for use with pre-drilled or punched holes in a wide range of ductile metals.

## **Specifications:**

| Bright Zinc Plated, Clear Passivated |
|--------------------------------------|
| Countersunk                          |
| Steel                                |
| 12 mm                                |
| M4                                   |
| Tri-Lobe                             |
| DIN 7504                             |
|                                      |