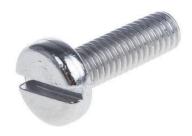

## RS Pro Plain Stainless Steel Pan Head Machine Screws

Pan Head Slotted Screws - Stainless Steel

## Specifications:

| Length               | 10mm            |
|----------------------|-----------------|
| Thread Size Metric   | M3              |
| Head Shape           | Pan             |
| Material             | Stainless Steel |
| Drive Type           | Slot            |
| Stainless Steel Type | A4, 316         |
| Finish               | Plain           |