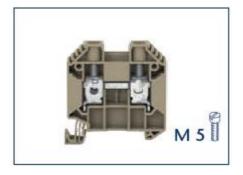

## Datasheet Feed Through Terminal Block

RS Stock number 872-4697

Feed-through terminal 2 connections

## Features

- Foot can be snapped on TS 35 DIN rail
- Housing made from Polyamide 6.6 UL 94-V0

## **Specifications:**

Rated cross-section, mm<sup>2</sup> AWG: 16|16-4 Rated impulse voltage, kV | Contamination degree: 8|3 Plug gauge acc. to EN 60 947-1 Flamm. class acc. to UL 94: A7|V0 **Connection data** Single wire (solid)|stranded, mm<sup>2</sup>: 1.5-25|-Finely-stranded finely-stranded (w/ferrules DIN 46 228/1), mm<sup>2</sup>: 1-25|1-16 Clamping area, mm<sup>2</sup>: 1.5-25 14 Stripping length, mm: Torque, Nm | Screw: 2.5-3 | Slotted M5