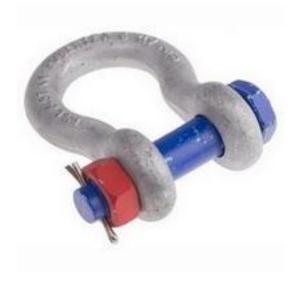

### **Product Details**

RS Pro shackle is made of zinc plated steel and it has galvanised alloy steel shackles with safety pin. This bow shackle with 22.4 mm diameter, withstands 6.5t load. The bow shackle meets BS EN 13889-2003, RR-C-271D and type IVA standards.

#### **Features and Benefits**

- Galvanised alloy steel shackles with screw pin.
- Meets BS EN 13889-2003 and federal specification RR-C-271D and type IVA standards.
- Pin diameter of 25.4 mm
- Jaw width of 36.6 mm
- Split pin

## **Specifications:**

| Finish            | Zinc Plated                              |
|-------------------|------------------------------------------|
| Jaw Width         | 36.6 mm                                  |
| Material          | Steel                                    |
| Pin Diameter      | 25.4 mm                                  |
| Pin Type          | Split Pin                                |
| Safe Working Load | 6.5 t                                    |
| Shackle Diameter  | 22.4 mm                                  |
| Shackle Type      | Bow Shackle                              |
| Standards Met     | BS EN 13889-2003, RR-C-271D, Type<br>IVA |