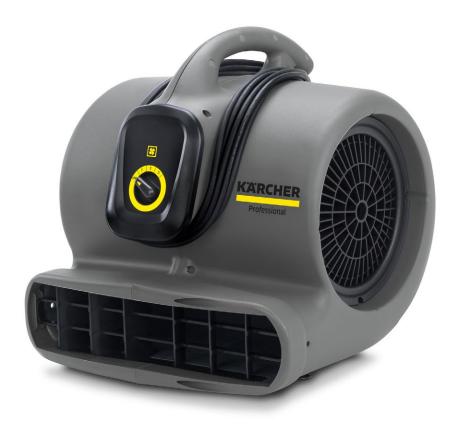

# **AB 30 Classic**

- 1 Shorter drying time
- Allows carpets to be put back into service faster.
- 2 Highly effective low-noise air blower
- Daytime cleaning possible.

### 3 Integrated cord storage

■ The cable is integrated directly on the machine, meaning it is always secure during transit.

## 4 Ergonomic handle

- Easy to transport.
- The machine can be conveniently transported with the ergonomically designed handle.