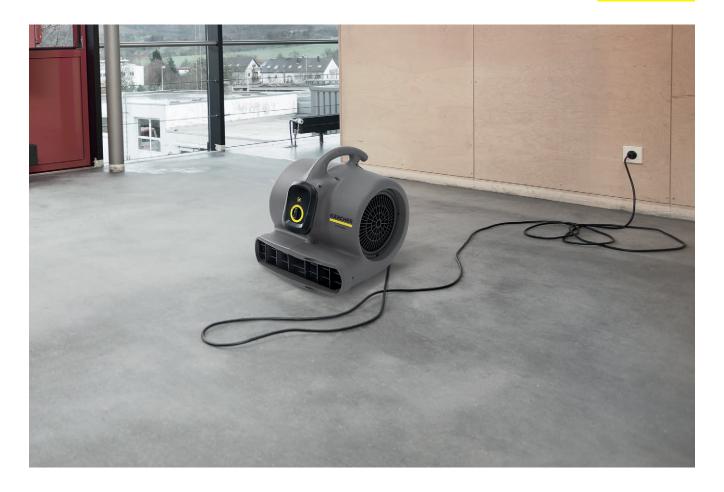

# **AB 30 Classic**

- 1 Shorter drying time
- Allows carpets to be put back into service faster.
- 2 Highly effective low-noise air blower
- Daytime cleaning possible.

### 3 Integrated cord storage

■ The cable is integrated directly on the machine, meaning it is always secure during transit.