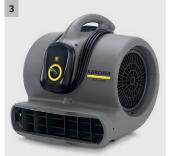

## 4 Ergonomic handle

- Easy to transport.
- The machine can be conveniently transported with the ergonomically designed handle.