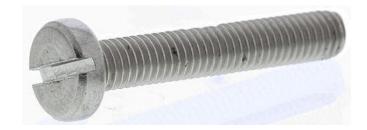

## RS Pro Plain Stainless Steel Pan Head Machine Screws

## Metric Thread, A4 Stainless Steel

A4 grade 18//8 stainless steel (Type 316 S16)

Higher level of corrosion resistance than A2 S/S

For use up to 300°C

Suitable for use in most food, medical, chemical, construction and electronic applications.

Pan Head Slotted Screws - Stainless Steel

## Specifications:

| Length               | 30mm            |
|----------------------|-----------------|
| Thread Size Metric   | M5              |
| Head Shape           | Pan             |
| Material             | Stainless Steel |
| Drive Type           | Slot            |
| Stainless Steel Type | A4, 316         |
| Finish               | Plain           |