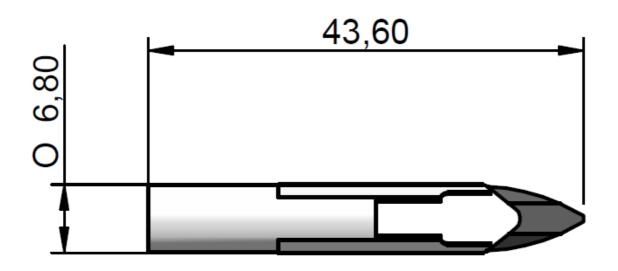

#### **Datasheet**

# **ENGLISH**

# **Telephone Slide LED Indicator Lamp**

RS Stock number 204-164

#### Dimensions (mm):



### **Specifications:**

| LED/Multiled        | LED            |
|---------------------|----------------|
| Mounting Size       | -              |
| Mounting Finish     | -              |
| Protection          | -              |
| Mount Holder        | T6.8 SlideBase |
| Chip Qty            | 1              |
| Indicator Colour    | White          |
| Optimum Voltage (V) | 28V dc         |
| Rectifier           | -              |

| AC Current          | -             |
|---------------------|---------------|
| DC Current          | 15mA          |
| Voltage Tolerance   | 10%           |
| Optimum Temperature | -30°C +60°C   |
| Storage Temperature | -30°C+60°C    |
| Contact Tab         | T6.8 Slidebar |
| Wavelength (nm)     | -             |
| Intensity           | 1500mcd       |

R