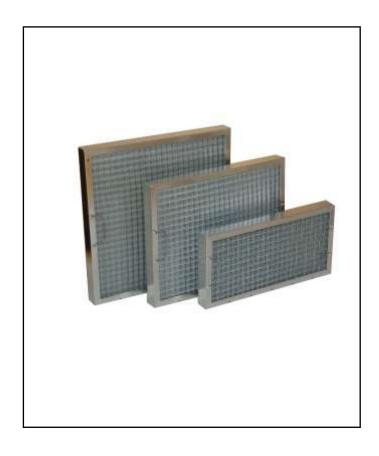

## **FEATURES**

- Reduces Grease
- Made in the UK
- Aluminium Frame
- Galvanised Steel mesh
- Handles Included
- Drain Holes Included

## **Product Description**

Mesh grease filters are designed to reduce the grease generated in cooking from traveling into the extraction ductwork.