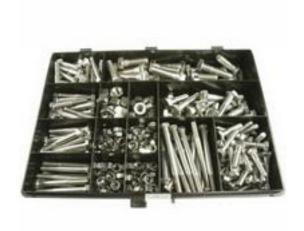

# RS Pro 390 piece Stainless Steel Screw/Bolt & Nut

Kit RS Stock No: 701-3848

### **Product Details**

RS Pro screw/bolt and nut kit contains M10, M12 and M8 threaded nuts made of A2, 304 stainless steel. The bolts conform to DIN931 standards and the nuts conform to DIN934 standards. This kit contains a total of 395-pieces.

#### **Features and Benefits**

- Bolts conform to DIN931
- Nuts conform to DIN934
- A2 grade stainless steel construction