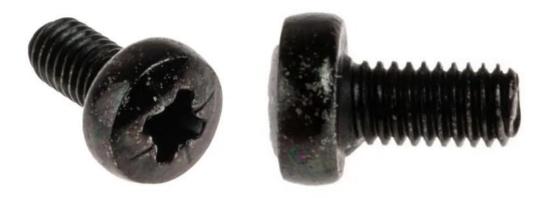

## **FEATURES**

- Pan head design for a flat bearing surface
- Pozidriv head type for improved screwdriver grip
- Corrosion resistant
- Moisture resistant
- Provides a decorative finish

**Product Description** 

From RS PRO a high-quality pan head machine screw with a versatile Pozidriv recess for a superior grip when tightening. This machine screw is made from high-quality steel with a black zinc passivated finish which helps prevent corrosion as well as providing a decorative effect.