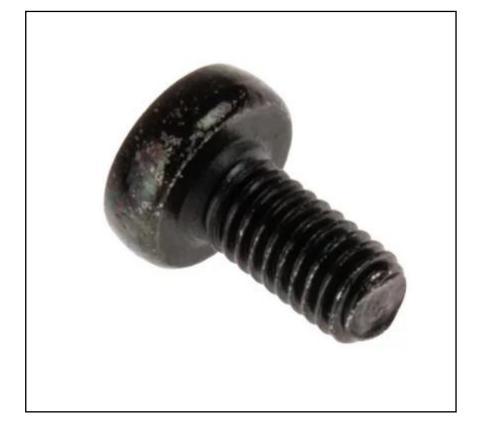

## RS PRO, M3 Pan Head, 6mm Steel Pozidriv Black Zinc Passivated

**RS Stock No.: 483-0934** 

RS Professionally Approved Products bring to you professional quality parts across all product categories. Our product range has been tested by engineers and provides a comparable quality to the leading brands without paying a premium price.

**Product Description** 

From RS PRO a high-quality pan head machine screw with a versatile Pozidriv recess for a superior grip when tightening. This machine screw is made from high-quality steel with a black zinc passivated finish which helps prevent corrosion as well as providing a decorative effect.