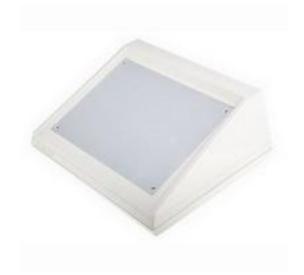

### RS Pro Sloped Front Unshielded case, White, ABS, 203.2 x 254.01 x 101.6mm RS Stock No: 221-027

#### **Product Details**

RS Pro case in white colour, is unshielded sloped front and made from ABS. It measures 203.2 x 254.01 x 101.6 mm and supplied with 4 self adhesive rubber feet.

#### **Features and Benefits**

- Impact resistant
- Sloped front panels and non-removable plastic rear panels makes case durable and easy to design
- Supplied with 4 self adhesive rubber feet