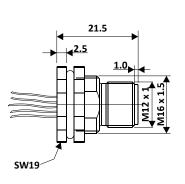

## **Connector Assembly**

M12 Male Rear Panel Mount

All dimensions are in mm.

| General Specification     |             |
|---------------------------|-------------|
| Rated Operational Voltage | 60 V        |
| Current Rating            | 4A          |
| Insulation Resistance     | >= 100 MΩ   |
| Temperature Range         | -25°C +75°C |
| Degree of Protection      | IP67        |

| Material Specification | Mate | rial Sp | ecifica | tion |
|------------------------|------|---------|---------|------|
|------------------------|------|---------|---------|------|

| Housing Material | Brass Ni Plated |
|------------------|-----------------|
| Contact          | Cu-Zn           |
| Contact Plating  | Gold Plated     |
| Contact Carrier  | Nylon 66        |
| O-Ring           | Neoprene        |
| Pole             | 5               |
| Clamp Nut        | M16 x 1.5       |