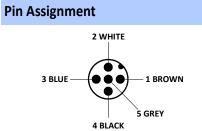

| Material Specification | Mate | rial Sp | ecifica | tion |
|------------------------|------|---------|---------|------|
|------------------------|------|---------|---------|------|

| Housing Material | Brass Ni Plated |
|------------------|-----------------|
| Contact          | Cu-Zn           |
| Contact Plating  | Gold Plated     |
| Contact Carrier  | Nylon 66        |
| O-Ring           | Neoprene        |
| Pole             | 5               |
| Clamp Nut        | M16 x 1.5       |