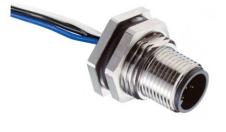

## **Connector Assembly**

M12 Male Rear Panel Mount

All dimensions are in mm.

| General Specification     |             |
|---------------------------|-------------|
| Rated Operational Voltage | 60 V        |
| Current Rating            | 4A          |
| Insulation Resistance     | >= 100 MΩ   |
| Temperature Range         | -25°C +75°C |
| Degree of Protection      | IP67        |