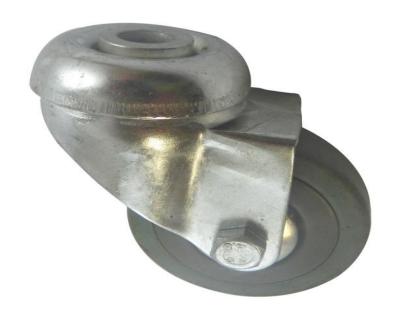

## 50mm Bolt Hole Swivel Castor with Grey Rubber Tyred Wheel, 50kg load capacity

| Specification          |                              |
|------------------------|------------------------------|
| Application            | General Purpose / Industrial |
| Features               | Ball Bearing Swivel Head     |
| Fixing Centres         | Single Bolt Hole             |
| Fixing Hole Size       | 10mm                         |
| Hub Bearing Type       | Plain                        |
| Hub Material           | Polypropylene                |
| Load Capacity          | 50kg                         |
| Number of Fixing Holes | 1                            |
| Overall Height         | 72mm                         |
| Rotation               | Swivel                       |
| Tyre Material          | Grey Rubber Tyre             |
| Weight Class           | Light Duty                   |
| Wheel Diameter         | 50mm                         |
| Wheel Width            | 18mm                         |