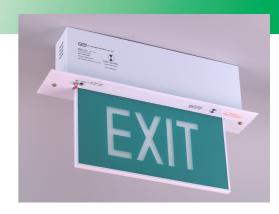

## SELF-CONTAINED WHITE LED EMERGENCY EXIT LIGHT

... is designed to be slim and lightweight, low EMI and specially equipped with a customised proprietary Hybrid IC and super bright white LED and longer life-span. Easy and fast installation.

# **SLR 158/308**

HYBRID IC CONTROLLED SELF-CONTAINED EMERGENCY LIGHTING SUPER BRIGHT SMT NICHIA WHITE LED **LUMINAIRE (RECESSED MOUNTING)** 