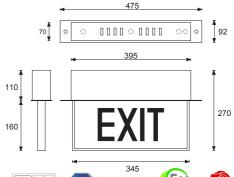

### TECHNICAL CHARACTERISTICS

INPUT VOLTAGE : 230Vac 50/60Hz ±10% A: 0.34 PF: 0.77 **BATTERY** 2.4V 2.5AH/4.5AH High temp rated Nickel Cadmium cells or others LAMP USED 1.8W SMT NICHIA White LED or T5 White LED tube > 50,000 hrs RATED PERIOD > 2 hrs, 3 hrs or others MODE Maintained **OPERATION TEMPERATURE:** ta 40° C POWER CONSUMPTION 4.6W **CHARGE MONITOR** Super bright Green LED 5mm Ø **RECHARGE PERIOD** 16 ~ 24 hrs  $> 8 \text{ cd/m}^2$ EMERGENCY LUMINANCE: **ELECTROMAGNETIC FIELD:** 17m gause @ 0.1m **CHARGER** Hybrid controlled charger **PROTECTION** : Low volt cut-off to prevent battery over discharge Incoming AC fuse and Battery DC fuse Tropical climate protection coating on hybrid control circuit CONSTRUCTION : Electrode galvanised sheet steel with epoxy powder coating 20mm Ø K/O hole, Fire Retardant Acrylic Opal diffuser **DIMENSION** 475mm(L) x 92mm(W) x 270mm(H) WEIGHT 2.70kg(Net) / 2.80kg(Gross) **PACKING** One unit per carton CARTON / DIMENSION : Double wall corrugated / 495mm(L) x 105mm(W) x 310mm(H) COMPLIANCE SS563-1:2010, SS563-2.2010/A1:2013. SSIEC 60598: Part 1: 2016 WARRANTY 1 Year

### DIMENSION (mm)

<sup>(2)</sup> Colours are available upon request