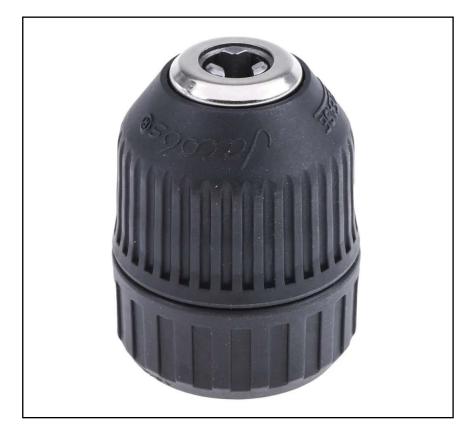

# **RS PRO 10mm Keyless Chuck**

RS Stock No.: 137-0905

RS PRO Professionally Approved Products bring to you professional quality parts across all product categories. Our product range has been tested by engineers and provides a comparable quality to the leading brands without paying a premium price.

### **Product Description**

The RS PRO 10mm Keyless Chuck is a versatile and durable product for use with PCL Air Drills. This 10mm Keyless Chuck has a quick-release mechanism giving the user faster and easier changeover of drill bits.