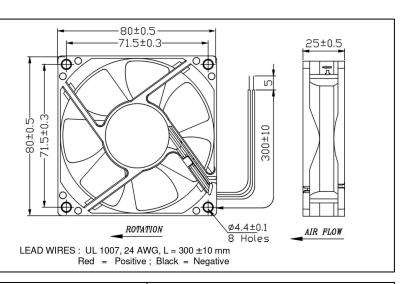

## RS PRO DC FAN 80x25mm

**Stock Number: 787-4016** 

ΕN

| Frame                 | PBT UL94 V-0 Plastic                        |
|-----------------------|---------------------------------------------|
| Impeller              | PBT UL94 V-0 Plastic                        |
| Connection            | 2x Wire Leads, 24 AWG                       |
| Motor                 | Brushless DC, Auto Cutoff, Auto<br>Restart  |
| Bearing System        | Sealed Sleeve                               |
| Dielectric Strength   | 500VAC/min < 1mA                            |
| Insulation Resistance | 10M ohm between leadwire and frame (500VDC) |

Operating Temperature -10°C ~ +70°C Storage Temperature -40°C ~ +70°C

<u>Life Expectancy</u> 40,000 hours (L10 at 40°C) Weight: 0.086Kgs (0.19 lbs)

| Model Number         | 787-4016               |
|----------------------|------------------------|
| Rated Voltage        | 24 VDC                 |
| Rated Power          | 2.16 W                 |
| Rated Current        | 0.09 A                 |
| Rated Speed (RPM)    | 2000                   |
| Airflow (CFM)        | 25.75                  |
| Noise Level (dB)     | 22.7                   |
| Max. Static Pressure | 0.07" H <sub>2</sub> O |