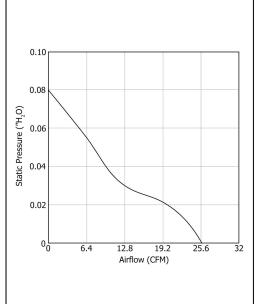

Operating Temperature -10°C ~ +70°C Storage Temperature -40°C ~ +70°C

<u>Life Expectancy</u> 40,000 hours (L10 at 40°C) Weight: 0.086Kgs (0.19 lbs)

| Model Number         | 787-4016               |
|----------------------|------------------------|
| Rated Voltage        | 24 VDC                 |
| Rated Power          | 2.16 W                 |
| Rated Current        | 0.09 A                 |
| Rated Speed (RPM)    | 2000                   |
| Airflow (CFM)        | 25.75                  |
| Noise Level (dB)     | 22.7                   |
| Max. Static Pressure | 0.07" H <sub>2</sub> O |