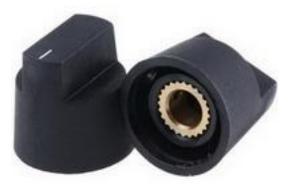

### **Product Details**

RS Pro potentiometer knob has a black body with 21 mm diameter. This knob fits 6.4 mm shafts and includes a white indicator. It is made of nylon material with metal bushes for added durability.

#### **Features and Benefits**

- Nylon material with metal bushes
- Shaft diameter of 6.35 mm
- Comes in matte black colour
- White indicating line

## **Specifications:**

| Body Colour      | Black           |
|------------------|-----------------|
| For Use With     | Potentiometer   |
| Indicator Colour | White           |
| Knob Type        | Grub Screw Knob |
| Material         | Plastic         |
| Knob Diameter    | 21 mm           |
| Knob Height      | 17 mm           |
| Shaft Size       | 6.4 mm          |
| Depth            | 9 mm            |
| Tolerance        | ±0.2 mm         |
|                  |                 |